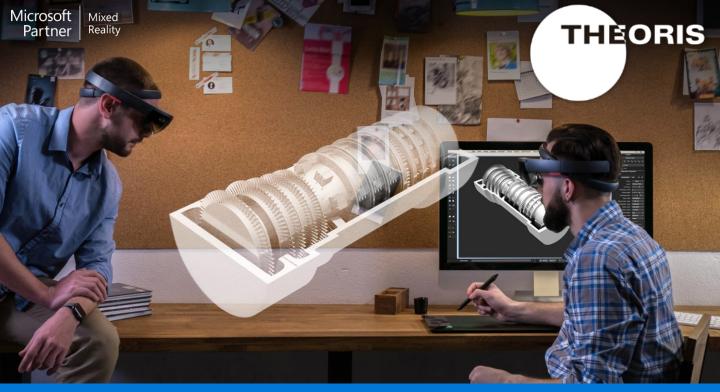

Thanks to the THEORIS Mixed Reality Collaborative Solution, the different persons involved in the design process can share a same vision of their work.

They not only visualize their **3D models at true scale** (each person has his own scale 1:1 point of view), but also the **associated 2D documents** (blueprints, technical notes, planning, etc.).

### **INTUITIVE**

- ✓ Simply move yourself around the 3D models anchored in the real word by OmniShare
- ✓ Pin the related 2D documents on the walls, the floor, the furniture, etc. as the entire surroundings become your desktop

### **POWERFUL**

- ✓ Each 3D model part is selectable and can be moved, hidden, colorized, resized, etc. by natural gestures
- Make your annotations and measurements on the 3D content, and take snapshots or videos of the result