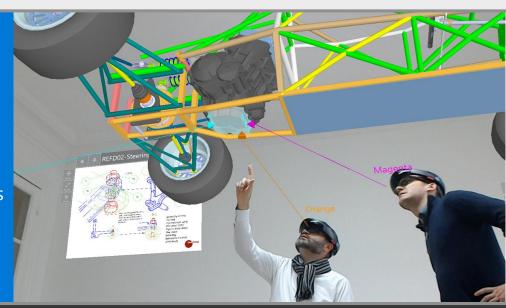

Thanks to the THEORIS Mixed Reality Collaborative Solution, the different persons involved in the design process can share a same vision of their work.

They not only visualize their **3D models at true scale** (each person has his own scale 1:1 point of view), but also the **associated 2D documents** (blueprints, technical notes, planning, etc.).

### **INTUITIVE**

- ✓ Simply move yourself around the 3D models anchored in the real word by OmniShare
- ✓ Pin the related 2D documents on the walls, the floor, the furniture, etc. as the entire surroundings become your desktop

### **POWERFUL**

- ✓ Each 3D model part is selectable and can be moved, hidden, colorized, resized, etc. by natural gestures
- Make your annotations and measurements on the 3D content, and take snapshots or videos of the result