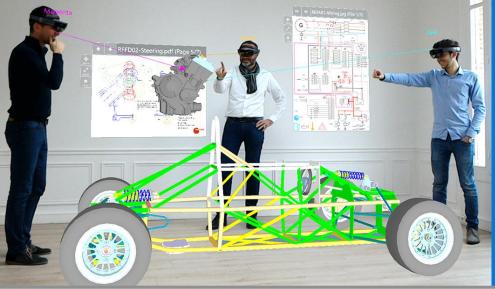

Thanks to the THEORIS Mixed Reality Collaborative Solution, the different persons involved in the design process can share a same vision of their work.

They not only visualize their **3D models at true scale** (each person has his own scale 1:1 point of view), but also the **associated 2D documents** (blueprints, technical notes, planning, etc.).

All without breaking the link with the real world, including people, to ensure a natural and efficient discussion about highlights and issues.

### **INTUITIVE**

- ✓ Simply move yourself around the 3D models anchored in the real word by OmniShare
- ✓ Pin the related 2D documents on the walls, the floor, the furniture, etc. as the entire surroundings become your desktop

Your project and design gate reviews will never be the same with OmniShare...

...as a result of a true

MR collaborative
experience at scale 1:1